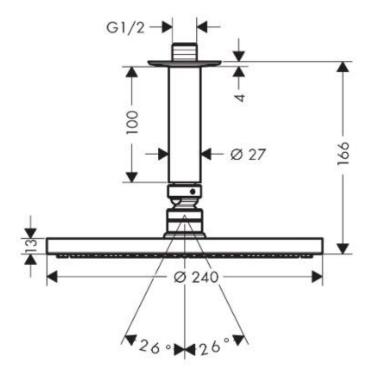

## **SPECIFICATION** SHEET - fittings

| BRAND:                         | hansgrohe                                                                                                                               | Product Photo: |
|--------------------------------|-----------------------------------------------------------------------------------------------------------------------------------------|----------------|
| ORIGIN:                        | Germany                                                                                                                                 |                |
| SERIES:                        | Overhead Showers                                                                                                                        |                |
| PRODUCT<br>DESCRIPTION:        | Raindance S 240 Air 1jet overhead shower • spray type: PowderRain spray • with ceiling connector 100mm • Flow rate: 18 I./min. at 3 bar |                |
| MODEL No.                      | 27620 000                                                                                                                               |                |
| FINISH/COLOUR:                 | Chrome-plated                                                                                                                           |                |
| DIMENSIONS:                    | Ø240mm                                                                                                                                  |                |
| OPTIONAL<br>MATCHING<br>PARTS: |                                                                                                                                         |                |
| Toobnical Informa              | diana. Cuitable fau acutinaus flaurustau ba                                                                                             |                |